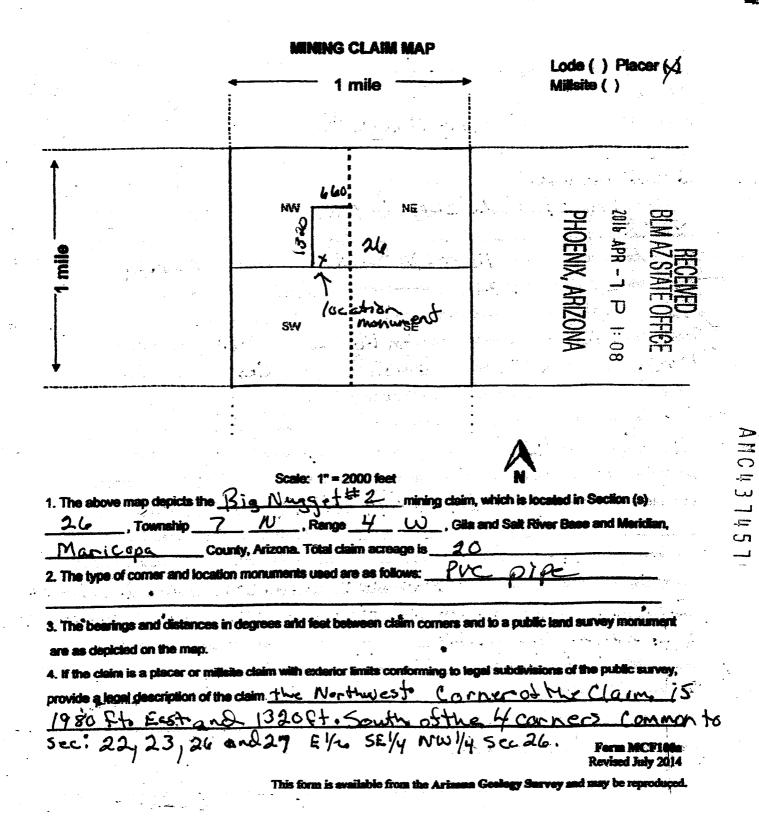

|
| Print Name(s) Brett Reader                                                                                                                                                            |                                            |
| Signature(s) Butt Range                                                                                                                                                               |                                            |
| · · · · · · · · · · · · · · · · · · ·                                                                                                                                                 | Form MCF162<br>Revised July 2014           |

This form is available from the Arizona Geological Survey and may be reproduced.



ų.

MENING CLAIM MAP Lode ( ) Placer (X Millsite () 1 mile 80 :1 CH L- 844 9102 NW NE IOENIX, ARIZONA S₩ SE Scale: 1" = 2000 feet 1. The above map depicts the Branug et +1 .... mining claim, which is located in Section (s) Gila and Salt River Base and Meridian, 26 . Township ac County, Arizona. Total claim acreage is Marrosa 2. The type of corner and location monuments used are as follows: PUC 3. The bearings and distances in degrees and feet between claim corners and to a public land survey monument are as depicted on the map. 4. If the claim is a placer or millsite claim with exterior limits conforming to legal subdivisions of the public survey, provide a legal description of the claim the northwest corner of the claim is 1320 ft Best and 1320 ft South at the 4 Corner Common to section